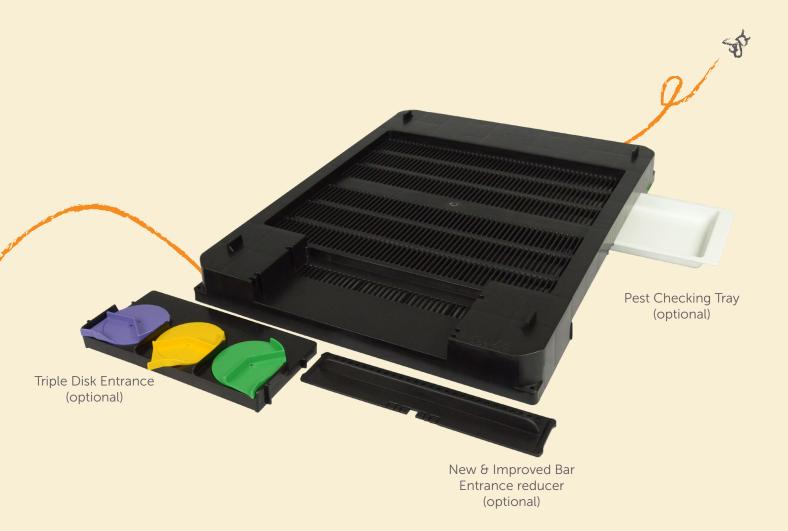

Building on the success of the Hive Doctor Original Bottom Board, the Smart Bottom Board adds a new level of functionality and adaptability.

The modular front entrance can be quickly customised to meet operational requirements. Available accessories currently include a Bar Reducer and Triple Disc Entrance. Future developments will include Pollen Traps, Hive Monitoring and more.

Optional Pest Checking Trays simply slide under the bottom board to close off venting or can be used to count mite drop.

## Accessories:

| Order / SKU | HDRV2                                     |
|-------------|-------------------------------------------|
| Description | Pest Checking Tray for Smart Bottom Board |